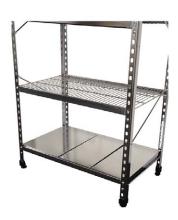

# Stainless steel is a premium finish, providing the ultimate in corrosion resistance.

Novalok is the only manufacturer in New Zealand of a modular, adjustable, stainless steel shelving system. Market leader in ventilated shelving systems for the food-service and healthcare markets. Stainless steel is undisputed as the ultimate material for hospital sterile storage, and food products storage.

#### A VARIETY OF SHELF PANEL OPTIONS ARE AVAILABLE

- Galvanised Steel, Powder coated or Stainless Steel options
- Novex
- MDF and particle board
- Solid Panel inserts

Novalok stainless steel is made to the same design as the popular and proven Novalok Duoguard 'Z Series' shelving system, using the same punched post and locking cleat design, but made entirely of 304 grade stainless steel with a bright 'electro-polished' finish.

Novalok stainless steel is used where the requirement is for the very best, and nothing less will do, or in highly corrosive environments, or where the highest level of sanitation is required.

It is a very versatile system and is able to be made to a huge range of sizes and variations. As Novalok stainless steel is made in our own factory, we are able to be very flexible with sizing. Also, all stainless steel orders are 'made to order' there is no stock carried, and delivery times are ususally 2-3 weeks depending on the size of order.