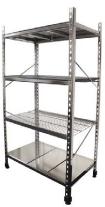

# Stainless steel is a premium finish, providing the ultimate in corrosion resistance.

Novalok is the only manufacturer in New Zealand of a modular, adjustable, stainless steel shelving system. Market leader in ventilated shelving systems for the food-service and healthcare markets. Stainless steel is undisputed as the ultimate material for hospital sterile storage, and food products storage.

#### A VARIETY OF SHELF PANEL OPTIONS ARE AVAILABLE

- Galvanised Steel, Powder coated or Stainless Steel options
- Novex
- MDF and particle board
- Solid Panel inserts

Novalok stainless steel is made to the same design as the popular and proven Novalok Duoguard 'Z Series' shelving system, using the same punched post and locking cleat design, but made entirely of 304 grade stainless steel with a bright 'electro-polished' finish.

Novalok stainless steel is used where the requirement is for the very best, and nothing less will do, or in highly corrosive environments, or where the highest level of sanitation is required.

It is a very versatile system and is able to be made to a huge range of sizes and variations. As Novalok stainless steel is made in our own factory, we are able to be very flexible with sizing. Also, all stainless steel orders are 'made to order' there is no stock carried, and delivery times are ususally 2-3 weeks depending on the size of order.