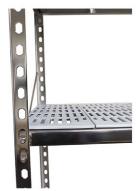

# Stainless steel is a premium finish, providing the ultimate in corrosion resistance.

Novalok is the only manufacturer in New Zealand of a modular, adjustable, stainless steel shelving system. Market leader in ventilated shelving systems for the food-service and healthcare markets. Stainless steel is undisputed as the ultimate material for hospital sterile storage, and food products storage.

#### A VARIETY OF SHELF PANEL OPTIONS ARE AVAILABLE

- Galvanised Steel, Powder coated or Stainless Steel options
- Novex
- MDF and particle board
- Solid Panel inserts

Novalok stainless steel is made to the same design as the popular and proven Novalok Duoguard 'Z Series' shelving system, using the same punched post and locking cleat design, but made entirely of 304 grade stainless steel with a bright 'electro-polished' finish.

Novalok stainless steel is used where the requirement is for the very best, and nothing less will do, or in highly corrosive environments, or where the highest level of sanitation is required.

It is a very versatile system and is able to be made to a huge range of sizes and variations. As Novalok stainless steel is made in our own factory, we are able to be very flexible with sizing. Also, all stainless steel orders are 'made to order' there is no stock carried, and delivery times are ususally 2-3 weeks depending on the size of order.