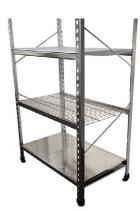

# Stainless steel is a premium finish, providing the ultimate in corrosion resistance.

Novalok is the only manufacturer in New Zealand of a modular, adjustable, stainless steel shelving system. Market leader in ventilated shelving systems for the food-service and healthcare markets. Stainless steel is undisputed as the ultimate material for hospital sterile storage, and food products storage.

#### A VARIETY OF SHELF PANEL OPTIONS ARE AVAILABLE

- Galvanised Steel, Powder coated or Stainless Steel options
- Novex
- MDF and particle board
- Solid Panel inserts

Novalok stainless steel is made to the same design as the popular and proven Novalok Duoguard 'Z Series' shelving system, using the same punched post and locking cleat design, but made entirely of 304 grade stainless steel with a bright 'electro-polished' finish.

Novalok stainless steel is used where the requirement is for the very best, and nothing less will do, or in highly corrosive environments, or where the highest level of sanitation is required.

It is a very versatile system and is able to be made to a huge range of sizes and variations. As Novalok stainless steel is made in our own factory, we are able to be very flexible with sizing. Also, all stainless steel orders are 'made to order' there is no stock carried, and delivery times are ususally 2-3 weeks depending on the size of order.