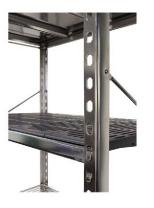

# Stainless steel is a premium finish, providing the ultimate in corrosion resistance.

Novalok is the only manufacturer in New Zealand of a modular, adjustable, stainless steel shelving system. Market leader in ventilated shelving systems for the food-service and healthcare markets. Stainless steel is undisputed as the ultimate material for hospital sterile storage, and food products storage.

#### A VARIETY OF SHELF PANEL OPTIONS ARE AVAILABLE

- Galvanised Steel, Powder coated or Stainless Steel options
- Novex
- MDF and particle board
- Solid Panel inserts

Novalok stainless steel is made to the same design as the popular and proven Novalok Duoguard 'Z Series' shelving system, using the same punched post and locking cleat design, but made entirely of 304 grade stainless steel with a bright 'electro-polished' finish.

Novalok stainless steel is used where the requirement is for the very best, and nothing less will do, or in highly corrosive environments, or where the highest level of sanitation is required.

It is a very versatile system and is able to be made to a huge range of sizes and variations. As Novalok stainless steel is made in our own factory, we are able to be very flexible with sizing. Also, all stainless steel orders are 'made to order' there is no stock carried, and delivery times are ususally 2-3 weeks depending on the size of order.