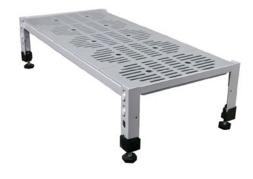

## Novex Panels.

## Durable Polymer Alloy Shelf Panels

Novaloks popular 200mm wide polymer alloy shelf panels with vented open grid surface. Standard depths of the Novex panels are 300mm, 450mm and 600mm. Available in Charcoal and Cloud (light grey) as standard colours. Novex is the recommended option for cool-rooms, freezer, food storage and healthcare.

## **NOVEX PANEL FEATURES**

- Light weight and extremely durable
- Excellent ventilation properties
- Easy to remove and clean
- Smooth crevice-free top for ultimate hygiene
- Suitable for -20c to 100c conditions
- Standard shelf depths are 300mm, 450mm and 600mm
- Dishwasher safe
- 40kg UDL weight capacity per panel
- Acid and Alkali resistant
- Able to take wire dividers for separating products
- Suitable for sterile storage
- 5 year guarantee