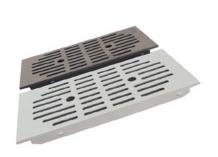

## Durable Polymer Alloy Shelf Panels

Novaloks popular 200mm wide polymer alloy shelf panels with vented open grid surface. Standard depths of the Novex panels are 300mm, 450mm and 600mm. Available in Charcoal and Cloud (light grey) as standard colours. Novex is the recommended option for cool-rooms, freezer, food storage and healthcare.

## **NOVEX PANEL FEATURES**

- Light weight and extremely durable
- Excellent ventilation properties
- Easy to remove and clean
- Smooth crevice-free top for ultimate hygiene
- Suitable for -20c to 100c conditions
- Standard shelf depths are 300mm, 450mm and 600mm
- Dishwasher safe
- 40kg UDL weight capacity per panel
- Acid and Alkali resistant
- Able to take wire dividers for separating products
- Suitable for sterile storage
- 5 year guarantee