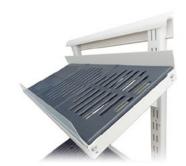

Novex panel shelves can be easily fitted with dividers and retainers to help manage product separation. The dividers are also useful as supports for the side and back of shelves when the dropping of products from the shelves is to be avoided.

## **NOVEX PANEL FEATURES**

- Light weight and extremely durable
- Excellent ventilation properties
- Easy to remove and clean
- Smooth crevice-free top for ultimate hygiene
- Suitable for -20c to 100c conditions
- Standard shelf depths are 300mm, 450mm and 600mm
- Dishwasher safe
- 40kg UDL weight capacity per panel
- Acid and Alkali resistant
- Able to take wire dividers for separating products
- Suitable for sterile storage
- 5 year guarantee