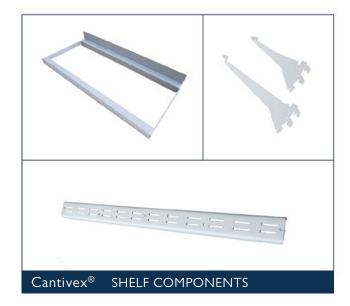

## Built to last.

Cantivex® incorporates New Zealand's most popular Novex shelf panels that have been specifically designed for the demanding sterile environment within the healthcare sector.

## Why Cantivex<sup>®</sup>.

The Cantivex® system is not only aesthetically pleasing, but also robust and practical.

The new Cantivex® system is fully modular and built to last. Shelves are adjustable in 50mm increments vertically, with cantilevering shelves, able to clip in either horizontally or sloping forward for easy product access. Standard shelf depths are 300mm, 450mm and 600mm. Cantivex® is already in use in a number of public healthcare facilities and is currently being specified into contracts by architects nationwide.