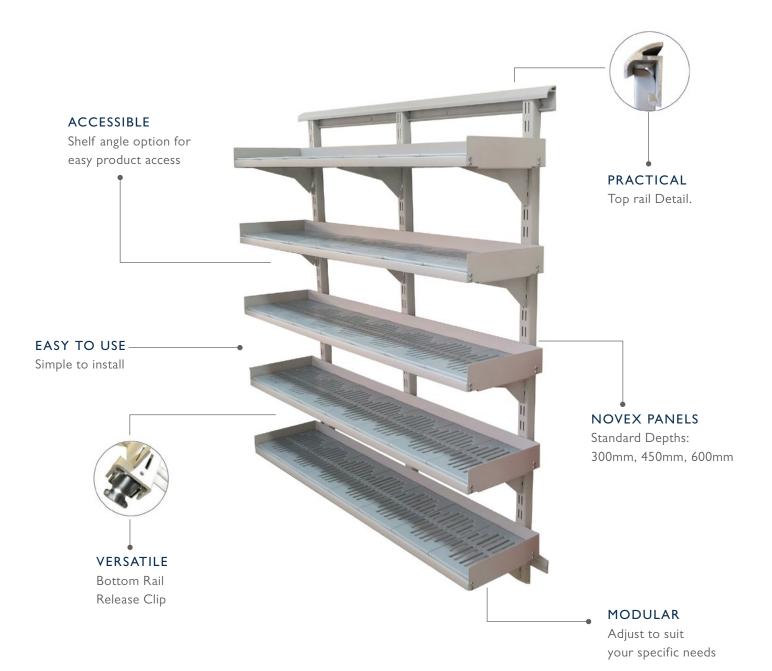

## Built to last.

Cantivex® incorporates New Zealand's most popular Novex shelf panels that have been specifically designed for the demanding sterile environment within the healthcare sector.

## Why Cantivex<sup>®</sup>.

The Cantivex® system is not only aesthetically pleasing, but also robust and practical.

The new Cantivex® system is fully modular and built to last. Shelves are adjustable in 50mm increments vertically, with cantilevering shelves, able to clip in either horizontally or sloping forward for easy product access. Standard shelf depths are 300mm, 450mm and 600mm. Cantivex® is already in use in a number of public healthcare facilities and is currently being specified into contracts by architects nationwide.

Architects and customers New Zealand wide who have been introduced to this exciting new concept have all immediately grasped the fact that cantilever fills a real gap in the market. Simple to install, easy to use and compliant with strict New Zealand hygiene and sterile codes of practice.