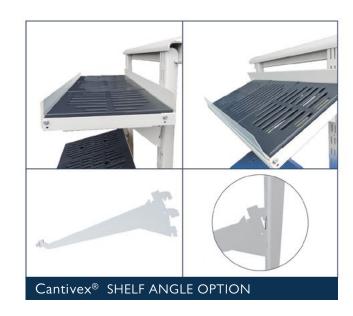

## Why Cantivex<sup>®</sup>.

The Cantivex® system is not only aesthetically pleasing, but also robust and practical.

The new Cantivex® system is fully modular and built to last. Shelves are adjustable in 50mm increments vertically, with cantilevering shelves, able to clip in either horizontally or sloping forward for easy product access. Standard shelf depths are 300mm, 450mm and 600mm. Cantivex® is already in use in a number of public healthcare facilities and is currently being specified into contracts by architects nationwide.