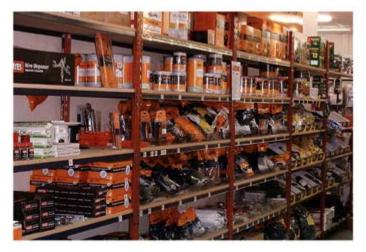

## Works Shelving.

Novalok Works Range is an economic, and attractively priced shelving system.

Great for use in parts and storage, dry store areas and general storage and ideal for many types of educational general storage solutions.

## THE WORKS SHELVING RANGE HAS MANY FEATURES & BENEFITS INCLUDING:

- Powder coated Silver Grey
- Sturdy design
- Easily adjustable shelf heights
- Shelf capacity from 150kgs 500 kgs shelf level depending on unit lengths
- Available in static and mobile bays
- Plastic shelf panels are impervious to contamination and corrosion
- Mobile bays available consists of standard bays mounted on chassis framework on four wheels.