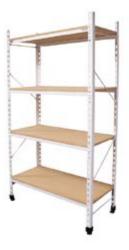

The Works range can be used with MDF or Novex plastic shelf panels.

| Specifications & Options (Note: custom options also available) |  |
|----------------------------------------------------------------|--|
| Standard Heights Available (mm):                               |  |
| 1200 • 1500 • 1800 • 2100 • 2400                               |  |
| Lengths Available (mm):                                        |  |
| 800 • 1000 • 1200 • 1400 • 1600 • 1800                         |  |
| Shelf Depths Available (mm):                                   |  |
| 450 • 600 • 900                                                |  |

## THE WORKS SHELVING RANGE HAS MANY FEATURES & BENEFITS INCLUDING:

- Powder coated Silver Grey
- Sturdy design
- Easily adjustable shelf heights
- Shelf capacity from 150kgs 500 kgs shelf level depending on unit lengths
- Available in static and mobile bays
- Plastic shelf panels are impervious to contamination and corrosion
- Mobile bays available consists of standard bays mounted on chassis framework on four wheels.