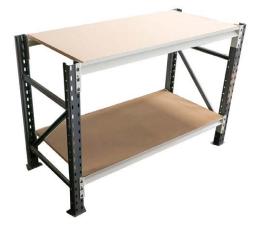

STANDARD STOCK NOVASPAN WORK BENCH AVAILABLE

- I. Work top plus one shelf
- 2. Work top plus one shelf, plus backing panel
- 3. Work top plus one shelf plus backing panel. With Louvre panel kit and assortment of various sized bins.

The work benches shown are our most popular Novaspan range. Powder-coated Grey with plywood top and 18mm MDF shelf.