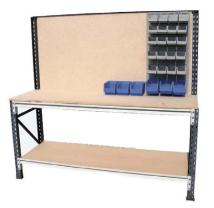

STANDARD STOCK NOVASPAN WORK BENCH AVAILABLE

- I. Work top plus one shelf
- 2. Work top plus one shelf, plus backing panel
- 3. Work top plus one shelf plus backing panel. With Louvre panel kit and assortment of various sized bins.

The work benches shown are our most popular Novaspan range. Powder-coated Grey with plywood top and 18mm MDF shelf.