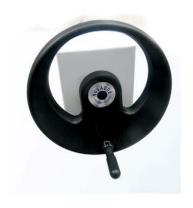

The Novalok assisted Skytrack system is modular, and can be easily modified. The entire range of sizes is available throughout New Zealand.

Supplied with an ergonomically moulded hand wheel with a folding spinner to make operation even easier. Simply fold the spinner away when not using to keep the whole system unobtrusive to the working and transport area and service aisles.