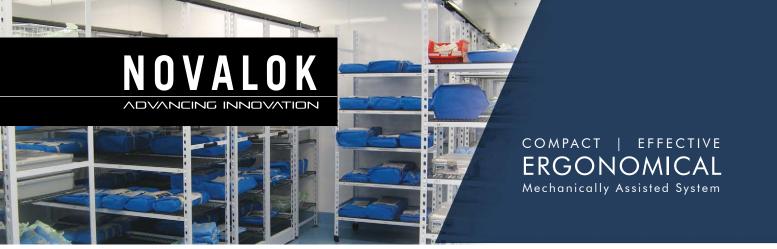

## Skytrack Mobile.

## Mechanically Assisted Compact Storage Shelving.

Introducing Novalok's popular Skytrack shelving, incorporating a mechanically assisted drive system. The Novalok Skytrack system now has an added safety option, specifically the mechanically assisted option. For high usage and heavier applications the assisted option makes operation of the rolling structure much safer, easier to roll and reduces operator fatigue. Designed to be effective in the retro fitting of existing installations; the mechanical option is a logical progression of the popular Skytrack system.