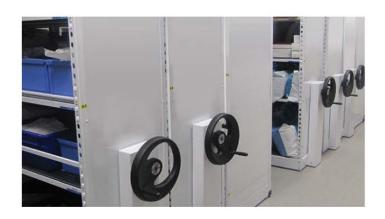

The mechanical assisted system is built with sub chassis mounts, heavy duty rollers and an enclosed positive chain drive mechanism. Very robust, simple effective design and easily installed.

The mechanically assisted Skytrack System is aesthetically good looking and takes up very little extra room compared to the standard unassisted system. Finished in White epoxy powdercoat, or alternatively Novalok is able to colour match to suit existing systems.

The Novalok assisted Skytrack system is modular, and can be easily modified. The entire range of sizes is available throughout New Zealand.

Supplied with an ergonomically moulded hand wheel with a folding spinner to make operation even easier. Simply fold the spinner away when not using to keep the whole system unobtrusive to the working and transport area and service aisles.