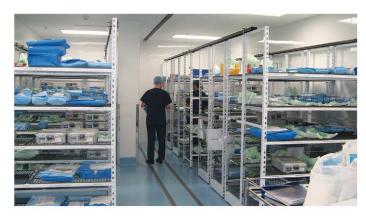

## Mechanically Assisted Compact Storage Shelving.

Introducing Novalok's popular Skytrack shelving, incorporating a mechanically assisted drive system. The Novalok Skytrack system now has an added safety option, specifically the mechanically assisted option. For high usage and heavier applications the assisted option makes operation of the rolling structure much safer, easier to roll and reduces operator fatigue. Designed to be effective in the retro fitting of existing installations; the mechanical option is a logical progression of the popular Skytrack system.

The mechanical assisted system is built with sub chassis mounts, heavy duty rollers and an enclosed positive chain drive mechanism. Very robust, simple effective design and easily installed.

The mechanically assisted Skytrack System is aesthetically good looking and takes up very little extra room compared to the standard unassisted system. Finished in White epoxy powdercoat, or alternatively Novalok is able to colour match to suit existing systems.