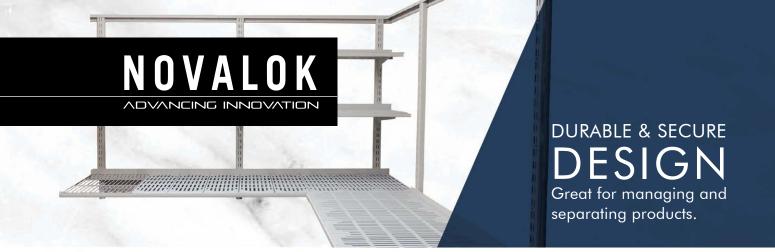

## Durable Polymer Alloy Shelf Panels

Novaloks popular 200mm wide polymer alloy shelf panels with vented open grid surface. Available in Charcoal and Cloud (light grey) as standard colours. Novex is the recommended option for cool-rooms, freezer, food storage and healthcare.

Novex panel shelves can be easily fitted with dividers and retainers to help manage product separation. The dividers are also useful as supports for the side and back of shelves when the dropping of products from the shelves is to be avoided.