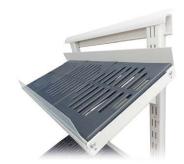

Novex panel shelves can be easily fitted with dividers and retainers to help manage product separation. The dividers are also useful as supports for the side and back of shelves when the dropping of products from the shelves is to be avoided.

## **NOVEX PANEL FEATURES**

- Light weight and extremely durable
- Excellent ventilation properties
- Easy to remove and clean
- Smooth crevice-free top for ultimate hygiene
- Suitable for -20c to 100c conditions
- Available in 3 sizes to suit 300, 450 and 600mm deep shelves
- Dishwasher safe
- 40kg UDL weight capacity per panel
- Acid and Alkali resistant
- Able to take wire dividers for separating products
- Suitable for sterile storage
- 5 year guarantee