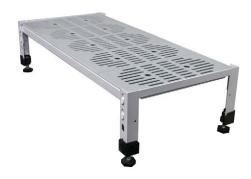

## Novex Panels.

## Durable Polymer Alloy Shelf Panels

Novaloks popular 200mm wide polymer alloy shelf panels with vented open grid surface. Available in Charcoal and Cloud (light grey) as standard colours. Novex is the recommended option for cool-rooms, freezer, food storage and healthcare.

## **NOVEX PANEL FEATURES**

- Light weight and extremely durable
- Excellent ventilation properties
- Easy to remove and clean
- Smooth crevice-free top for ultimate hygiene
- Suitable for -20c to 100c conditions
- Available in 3 sizes to suit 300, 450 and 600mm deep shelves
- Dishwasher safe
- 40kg UDL weight capacity per panel
- Acid and Alkali resistant
- Able to take wire dividers for separating products
- Suitable for sterile storage
- 5 year guarantee