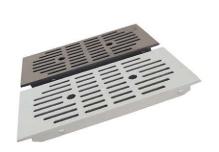

## Durable Polymer Alloy Shelf Panels

Novaloks popular 200mm wide polymer alloy shelf panels with vented open grid surface. Available in Charcoal and Cloud (light grey) as standard colours. Novex is the recommended option for cool-rooms, freezer, food storage and healthcare.

## **NOVEX PANEL FEATURES**

- Light weight and extremely durable
- Excellent ventilation properties
- Easy to remove and clean
- Smooth crevice-free top for ultimate hygiene
- Suitable for -20c to 100c conditions
- Available in 3 sizes to suit 300, 450 and 600mm deep shelves
- Dishwasher safe
- 40kg UDL weight capacity per panel
- Acid and Alkali resistant
- Able to take wire dividers for separating products
- Suitable for sterile storage
- 5 year guarantee