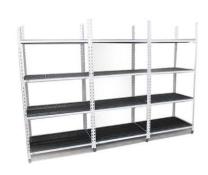

## Durable Polymer Alloy Shelf Panels

Novaloks popular 200mm wide polymer alloy shelf panels with vented open grid surface. Available in Charcoal and Cloud (light grey) as standard colours. Novex is the recommended option for cool-rooms, freezer, food storage and healthcare.

## **NOVEX PANEL FEATURES**

- Light weight and extremely durable
- Excellent ventilation properties
- Easy to remove and clean
- Smooth crevice-free top for ultimate hygiene
- Suitable for -20c to 100c conditions
- Available in 3 sizes to suit 300, 450 and 600mm deep shelves
- Dishwasher safe
- 40kg UDL weight capacity per panel
- Acid and Alkali resistant
- Able to take wire dividers for separating products
- Suitable for sterile storage
- 5 year guarantee