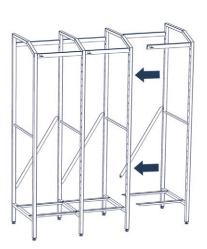

# MMS modular shelving.

Modular shelving and adjustable wire storage systems, great for hospital logistics managements.

MMS Modular shelving is a simple, economic solution for the management of medical products. With standard measurements of baskets 600mm x 400mm.

#### MMS Modular Shelving

- MMS Minimalist design
- The ultimate for hospital logistics management
- · Light, yet highly durable
- Hygienic & easy to clean
- High load capacity tolerance

Easy to build

Economical solutions