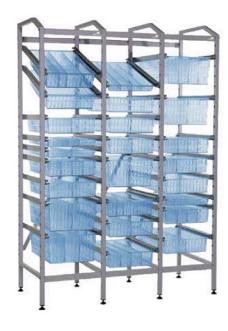

## Modular cabinets especially suited to medical products.

The MMS Modular Trolley is a complete solution of products that, as a whole, provide healthcare personnel with ideal logistics management of healthcare products. With standard measurements of baskets 600mm x 400mm.

# MMS bins and dividers.

MMS bins & dividers. Designed to improve the quality of handling and organisation of products.

The MMS Modular system includes baskets, trays, shelves, and product storage equipment which supports the standard 600mm x 400mm according to ISO3394.