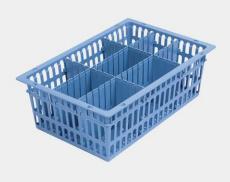

# MMS bins and dividers.

MMS bins & dividers. Designed to improve the quality of handling and organisation of products.

The MMS Modular system includes baskets, trays, shelves, and product storage equipment which supports the standard 600mm x 400mm according to ISO3394.

- MMS modular bin systems
- Tough ABS Plastic construction
- Baskets available in opaque or transparent ABS
- Versatile modular divider systems
- · Clear labelling systems
- · High load capacity of 35kg
- Solid attachment of the divider to the basket
- Dividers can be split