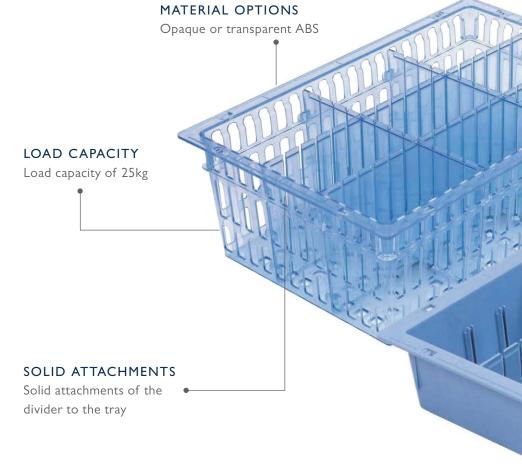

## measurements of Laboratory range

- Suitable for transport, distribution & storage
- Multiple configurations to suit your requirements
- Durable hygienic protective surface coating
- Baskets available in opaque or transparent ABS
- · Solid attachment of the divider to the basket
- Dividers can be split
- High Load capacity tolerance

- MMS modular bin systems
- Tough ABS Plastic construction
- Baskets available in opaque or transparent ABS
- Versatile modular divider systems
- · Clear labelling systems
- · High load capacity of 35kg
- Solid attachment of the divider to the basket
- Dividers can be split