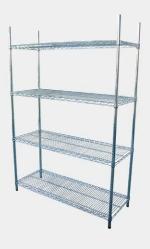

# MMS modular shelving.

Modular shelving and adjustable wire storage systems, great for hospital logistics managements.

MMS Modular shelving is a simple, economic solution for the management of medical products. With standard measurements of baskets 600mm x 400mm.

#### MMS Modular Shelving

- MMS Minimalist design
- The ultimate for hospital logistics management
- · Light, yet highly durable
- Hygienic & easy to clean
- High load capacity tolerance

Easy to build

Economical solutions