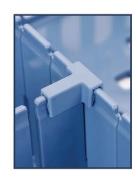

- MMS modular bin systems
- Tough ABS Plastic construction
- Baskets available in opaque or transparent ABS
- Versatile modular divider systems
- · Clear labelling systems
- · High load capacity of 35kg
- Solid attachment of the divider to the basket
- Dividers can be split