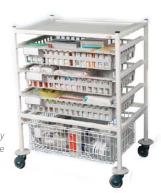

## Modular cabinets especially suited to medical products.

The MMS Modular Trolley is a complete solution of products that, as a whole, provide healthcare personnel with ideal logistics management of healthcare products. With standard measurements of baskets 600mm x 400mm.

## measurements of Laboratory range

- Suitable for transport, distribution & storage
- Multiple configurations to suit your requirements
- Durable hygienic protective surface coating
- Baskets available in opaque or transparent ABS
- · Solid attachment of the divider to the basket
- Dividers can be split
- High Load capacity tolerance

# MMS bins and dividers.

MMS bins & dividers. Designed to improve the quality of handling and organisation of products.

The MMS Modular system includes baskets, trays, shelves, and product storage equipment which supports the standard 600mm x 400mm according to ISO3394.

- MMS modular bin systems
- Tough ABS Plastic construction
- Baskets available in opaque or transparent ABS
- Versatile modular divider systems
- · Clear labelling systems
- · High load capacity of 35kg
- Solid attachment of the divider to the basket
- Dividers can be split