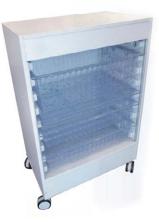

#### Trolleys and cabinets

Treatment Trolley

1010H × 650W × 410D

Multipurpose Lab Trolley

 $840H \times 650W \times 445D$ 

Storage Cabinets

Various heights, depths & widths available.