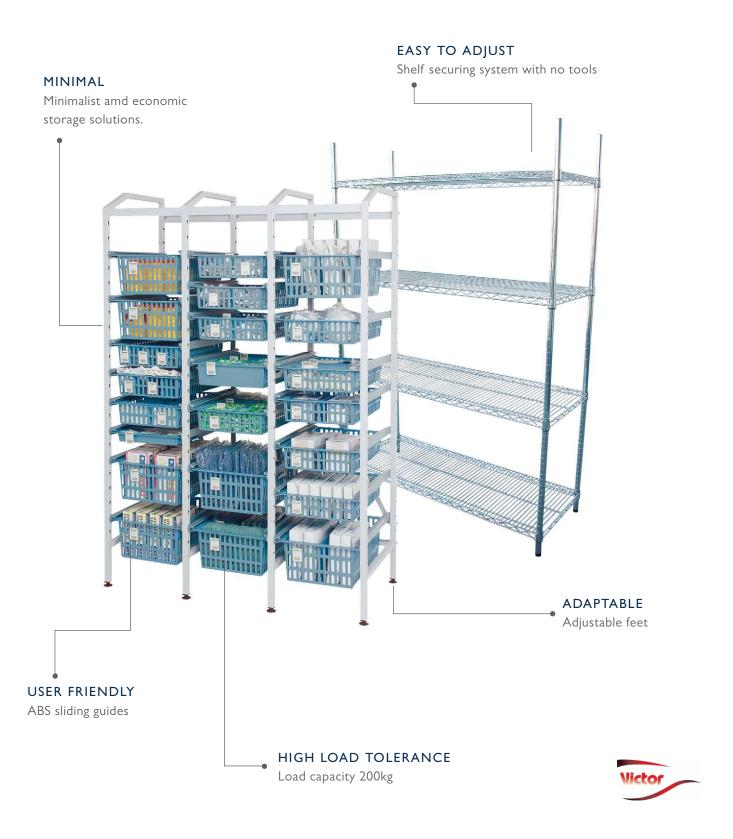

# MMS modular shelving.

Modular shelving and adjustable wire storage systems, great for hospital logistics managements.

MMS Modular shelving is a simple, economic solution for the management of medical products. With standard measurements of baskets 600mm x 400mm.

#### MMS Modular Shelving

- MMS Minimalist design
- The ultimate for hospital logistics management
- · Light, yet highly durable
- Hygienic & easy to clean
- High load capacity tolerance

Easy to build

Economical solutions