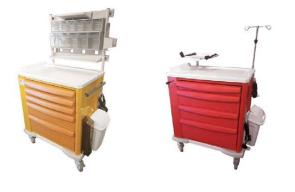

## MMS Trolley Systems.

MULTIFUNCTIONAL TROLLEY has an internal frame made of steel profiles which gives great strength, and the outer (surface) in plastic polymer guarantees lightness and manoeuvrability, being easy to clean and disinfect. The accessibility to the product stored in the trolley interior is accomplished with front drawers fitted with total removal telescopic runners, and versatility in functionality is defined by a number of accessories available, which are integrated into

the top, side and rear of the trolley.

Custom MMS Treatment trolley

Specifications & Options

#### Therapy & CPR Trolleys

Outer unit size

970H × 880W × 590D

Modular Shelves

600W x 400D

Telescopic Transparent Drawers

600W x 400D at heights of 50, 100, 200

#### Trolleys and cabinets

Treatment Trolley

1010H × 650W × 410D

Multipurpose Lab Trolley

 $840H \times 650W \times 445D$ 

Storage Cabinets

Various heights, depths & widths available.