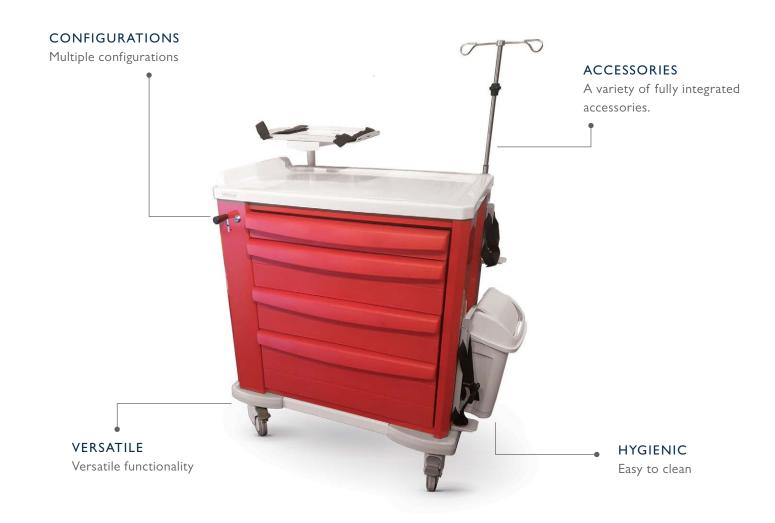

## MMS Trolley Systems.

MULTIFUNCTIONAL TROLLEY has an internal frame made of steel profiles which gives great strength, and the outer (surface) in plastic polymer guarantees lightness and manoeuvrability, being easy to clean and disinfect. The accessibility to the product stored in the trolley interior is accomplished with front drawers fitted with total removal telescopic runners, and versatility in functionality is defined by a number of accessories available, which are integrated into

the top, side and rear of the trolley.

Custom MMS Treatment trolley

Specifications & Options