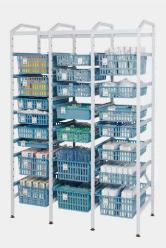

## Modular cabinets especially suited to medical products.

The MMS Modular Trolley is a complete solution of products that, as a whole, provide healthcare personnel with ideal logistics management of healthcare products. With standard measurements of baskets 600mm x 400mm.

## measurements of Laboratory range

- Suitable for transport, distribution & storage
- Multiple configurations to suit your requirements
- Durable hygienic protective surface coating
- Baskets available in opaque or transparent ABS
- · Solid attachment of the divider to the basket
- Dividers can be split
- High Load capacity tolerance