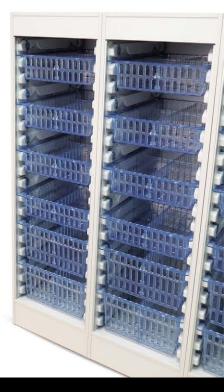

## Modular cabinets especially suited to medical products.

The MMS Modular Trolley is a complete solution of products that, as a whole, provide healthcare personnel with ideal logistics management of healthcare products. With standard measurements of baskets 600mm x 400mm.

## measurements of Laboratory range

- Suitable for transport, distribution & storage
- Multiple configurations to suit your requirements
- Durable hygienic protective surface coating
- Baskets available in opaque or transparent ABS
- · Solid attachment of the divider to the basket
- Dividers can be split
- High Load capacity tolerance

# MMS modular shelving.

Modular shelving and adjustable wire storage systems, great for hospital logistics managements.

MMS Modular shelving is a simple, economic solution for the management of medical products. With standard measurements of baskets 600mm x 400mm.

#### MMS Modular Shelving

- MMS Minimalist design
- The ultimate for hospital logistics management
- · Light, yet highly durable
- Hygienic & easy to clean
- High load capacity tolerance

Easy to build

Economical solutions