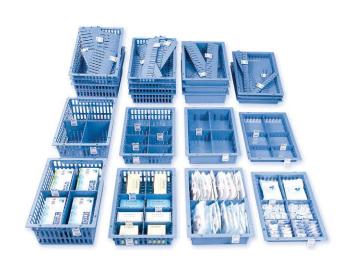

# MMS bins and dividers.

MMS bins & dividers. Designed to improve the quality of handling and organisation of products.

The MMS Modular system includes baskets, trays, shelves, and product storage equipment which supports the standard 600mm x 400mm according to ISO3394.

- MMS modular bin systems
- Tough ABS Plastic construction
- Baskets available in opaque or transparent ABS
- Versatile modular divider systems
- · Clear labelling systems
- · High load capacity of 35kg
- Solid attachment of the divider to the basket
- Dividers can be split