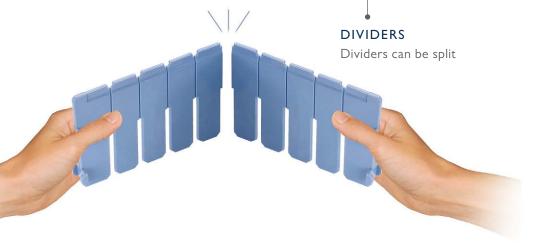

## measurements of Laboratory range

- Suitable for transport, distribution & storage
- Multiple configurations to suit your requirements
- Durable hygienic protective surface coating
- Baskets available in opaque or transparent ABS
- · Solid attachment of the divider to the basket
- Dividers can be split
- High Load capacity tolerance

- MMS modular bin systems
- Tough ABS Plastic construction
- Baskets available in opaque or transparent ABS
- Versatile modular divider systems
- · Clear labelling systems
- · High load capacity of 35kg
- Solid attachment of the divider to the basket
- Dividers can be split