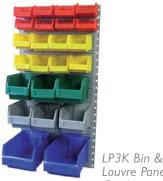

Bin Shelf Unit

Louvre Panel Combo

Louvre Panels

## LOUVRE PANELS

- · Allow containers and bins to hang in high density configurations
- Can support 68kg of stock for each 305mm height of panel ٠
- Pre-drilled for fixing to walls, rack end and backs •
- Colour: grey powder coat
- Bin Louvre kits and custom solutions available.

## LOUVRE PANEL SIZES AVAILABLE

- LPI 457mm wide x 457mm high
- LP2 457mm wide x 610mm high
- LP3 457mm wide x 915mm high

Bin Dividers

Transparent Bins

(For SB-7 only RED & BLUE)

| Part No. | L   | W   | D   |
|----------|-----|-----|-----|
| SB-1     | 125 | 100 | 60  |
| SB-2     | 170 | 100 | 85  |
| SB-3     | 220 | 130 | 125 |
| SB-4     | 290 | 178 | 143 |
| SB-5     | 290 | 363 | 145 |
| SB-6     | 440 | 180 | 145 |