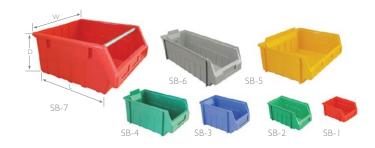

## Small part bins are the ultimate solution to storing a large collection of individual parts, efficiently and cleanly.

Novalok small part bins make for easy access and make the selection process clear and straight forward especially when time is of the essence.

Stackable

•

- Large hand grips Integral label holder
- Use free-standing, tower stack, place on shelving or lock into a Louvre panel.
- 7 bin sizes
- Dividers available for SB4, SB5,
- SB6 and SB7 Bins.

## LOUVRE PANEL SIZES AVAILABLE

- LPI 457mm wide x 457mm high
- LP2 457mm wide x 610mm high
- LP3 457mm wide x 915mm high

Bin Dividers

Transparent Bins

(For SB-7 only RED & BLUE)

| Part No. | L   | W   | D   |
|----------|-----|-----|-----|
| SB-1     | 125 | 100 | 60  |
| SB-2     | 170 | 100 | 85  |
| SB-3     | 220 | 130 | 125 |
| SB-4     | 290 | 178 | 143 |
| SB-5     | 290 | 363 | 145 |
| SB-6     | 440 | 180 | 145 |