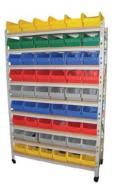

Bin Shelf Unit

Louvre Panel Combo

Louvre Panels

## Small part bins are the ultimate solution to storing a large collection of individual parts, efficiently and cleanly.

Novalok small part bins make for easy access and make the selection process clear and straight forward especially when time is of the essence.

Stackable

•

- Large hand grips Integral label holder
- Use free-standing, tower stack, place on shelving or lock into a Louvre panel.
- 7 bin sizes
- Dividers available for SB4, SB5,
- SB6 and SB7 Bins.